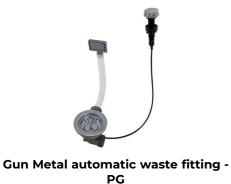

e over-flow



• Built-in cut out for FTS - Foratura per installazione FTS

#### GALLERY





#### **OPTIONAL ACCESSORIES**



**Cestello inox** 8612 000



**Glass chopping board** 8631 300



HPDE Chopping board 8657 001



HPDE Twin chopping board 8644 101



Stainless steel plate rack 8100 154



Stainless steel plate rack 8100 303 \* only in combination with the accessory 8644 101



Stainless steel plate rack 8100 201



White bowl 8153 100



Graters kit with ring-holder and food collection tray 8159 101

\* only in combination with the accessory 8644 101



Stainless steel perforated tray 8151 000 \* only in combination with the accessory 8644 101

#### **RECOMMENDED PAIRINGS**





**Mixer Tap Bert** 8428 100

**Mixer Tap KE** 8492 000

#### **OPTIONAL AUTOMATIC WASTE FITTINGS**



8407 110