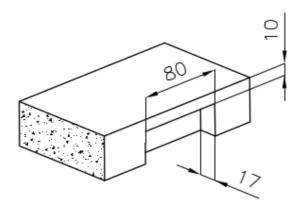

#### **TECHNICAL DATA**

Intaglio per il troppo-pieno Recess for housing the over-flow

• Built-in cut out for FTS - Foratura per installazione FTS