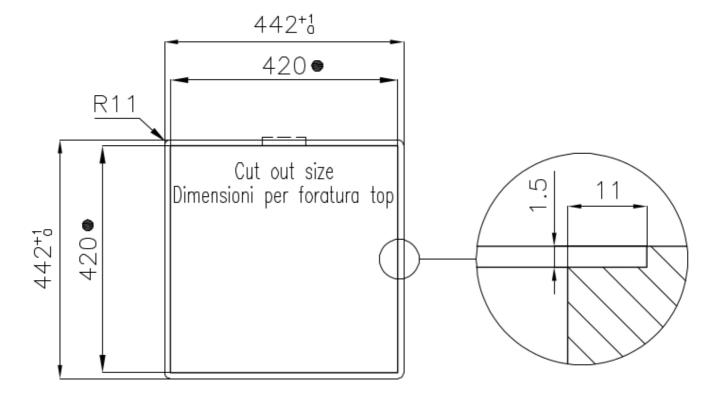

#### **TECHNICAL DATA**

Intaglio per il troppo-pieno Recess for housing the over-flow

• Built-in cut out for FTS - Foratura per installazione FTS