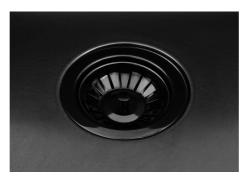

#### FEATURES

| Basket 3,5" waste fitting | The drain is equipped with a large 3.5" drain, with the practical basket cap that prevents the discharge of solid parts.                                                                                                                                                                                                                       |
|---------------------------|------------------------------------------------------------------------------------------------------------------------------------------------------------------------------------------------------------------------------------------------------------------------------------------------------------------------------------------------|
| Gun Metal                 | The Gun Metal finish is obtained by treating steel with a physical process called PVD (Phisical Vacuum Deposition) which deposits particles of noble metals on the surface. The result is a unique and refined aesthetic effect, and an improvement of the mechanical properties of the steel which is more resistant to impact and scratches. |
| High thickness            | 1mm thick steel. A significant thickness, which guarantees the maximum sturdiness and durability.                                                                                                                                                                                                                                              |
| Perimetral overflow       | The overflow is always a security on the Foster sinks that prevents the overflow of water in case of oversights. The perimeter drain solution improves aesthetics thanks to its square and essential shape.                                                                                                                                    |
| Small radius              | Bowls with squared shapes with a modern design and an increased capacity, for a minimal aesthetics connected with an extreme practicity.                                                                                                                                                                                                       |
| VINTAGE PVD               | The prestigious PVD finish combines with the care for detail of the Vintage finish, to create a combination of unique elegance.                                                                                                                                                                                                                |