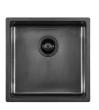

### Sink KE - R15 Vintage Gun Metal

Kitchen Sinks

Code: 2156 086

#### DETAILS

| Coloring               | Gun Metal                                                       |
|------------------------|-----------------------------------------------------------------|
| Edge/Installation Type | Flush-mount   Top-mount                                         |
| Finish                 | PVD                                                             |
| Material               | AISI 304 stainless steel                                        |
| Texture                | Vintage                                                         |
| Base                   | 45 cm                                                           |
| Dimensions             | 440x440 mm                                                      |
| Standard fittings      | Fixing hooks, gasket, drain, overflow and siphon, boxed packing |
| Mixer holes            | No standard holes                                               |

| Built-in hole   | View technical data sheet |
|-----------------|---------------------------|
| Drainer         | No                        |
| Width           | 44 cm                     |
| Bowl dimension  | 400 x 400 mm              |
| Number of bowls | 1 bowl                    |
| Waste fitting   | 3,5" drain                |

#### FEATURES

| Basket 3,5" waste fitting | The drain is equipped with a large 3.5" drain, with the practical basket cap that prevents the discharge of solid parts.                                                                                                                                                                                                                       |
|---------------------------|------------------------------------------------------------------------------------------------------------------------------------------------------------------------------------------------------------------------------------------------------------------------------------------------------------------------------------------------|
| Gun Metal                 | The Gun Metal finish is obtained by treating steel with a physical process called PVD (Phisical Vacuum Deposition) which deposits particles of noble metals on the surface. The result is a unique and refined aesthetic effect, and an improvement of the mechanical properties of the steel which is more resistant to impact and scratches. |
| High thickness            | 1mm thick steel. A significant thickness, which guarantees the maximum sturdiness and durability.                                                                                                                                                                                                                                              |
| Perimetral overflow       | The overflow is always a security on the Foster sinks that prevents the overflow of water in case of oversights. The perimeter drain solution improves aesthetics thanks to its square and essential shape.                                                                                                                                    |
| Small radius              | Bowls with squared shapes with a modern design and an increased capacity, for a minimal aesthetics connected with an extreme practicity.                                                                                                                                                                                                       |
| VINTAGE PVD               | The prestigious PVD finish combines with the care for detail of the Vintage finish, to create a combination of unique elegance.                                                                                                                                                                                                                |